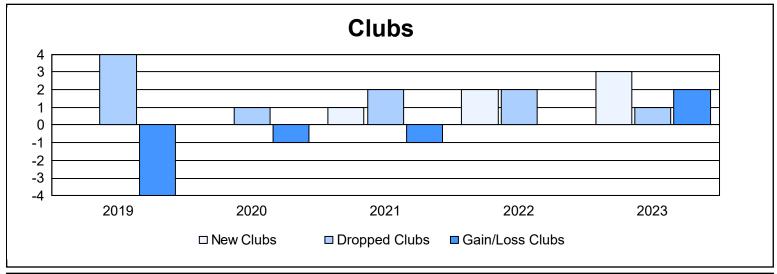

District 103IE As of June 2023 Cumulative

| Year      | New<br>Clubs | Dropped<br>Clubs | Gain/<br>Loss<br>Clubs | New<br>Members | Charter<br>Members | Reinstate<br>Members | Transfer<br>Members | Total<br>Member<br>Added | Total<br>Members<br>Dropped | Gain/<br>Loss<br>Members |
|-----------|--------------|------------------|------------------------|----------------|--------------------|----------------------|---------------------|--------------------------|-----------------------------|--------------------------|
| 2018-2019 | 0            | 4                | -4                     | 62             | 1                  | 9                    | 21                  | 93                       | 170                         | -77                      |
| 2019-2020 | 0            | 1                | -1                     | 63             | 1                  | 2                    | 10                  | 76                       | 133                         | -57                      |
| 2020-2021 | 1            | 2                | -1                     | 74             | 29                 | 2                    | 3                   | 108                      | 99                          | 9                        |
| 2021-2022 | 2            | 2                | 0                      | 79             | 48                 | 4                    | 15                  | 146                      | 178                         | -32                      |
| 2022-2023 | 3            | 1                | 2                      | 84             | 64                 | 11                   | 10                  | 169                      | 139                         | 30                       |
| Average   | 1            | 2                | -1                     | 72             | 29                 | 6                    | 12                  | 118                      | 144                         | -25                      |